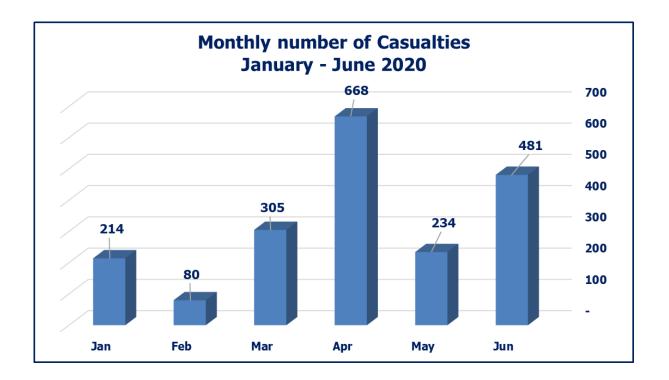

1'353 persons were killed (68% of the total), and 466 persons were injured (24%), while the rest, 163 persons were abducted or captured by the warring parties.

April was the most violent with 668 casualties, accounting for 34% of all casualties of the first six months of 2020. 70% of April's casualties were killed, 468 casualties, caused mainly by the serious escalation of armed confrontations in the cities of Tripoli and Sirte.

Human Rights Solidarity is registered as a Local None Governmental Organisation in Libya, registration number (20160327-01-589)

19.07.2020

| Monthly number of Casualties<br>January - June 2020 |     |     |     |    |     |  |  |  |
|-----------------------------------------------------|-----|-----|-----|----|-----|--|--|--|
| Month Total Killed Wounded Detained %               |     |     |     |    |     |  |  |  |
| Jan                                                 | 214 | 130 | 49  | 35 | 11% |  |  |  |
| Feb                                                 | 80  | 45  | 35  | -  | 4%  |  |  |  |
| Mar                                                 | 305 | 222 | 51  | 32 | 15% |  |  |  |
| Apr                                                 | 668 | 468 | 132 | 68 | 34% |  |  |  |
| May                                                 | 234 | 114 | 110 | 10 | 12% |  |  |  |
| Jun                                                 | 481 | 374 | 89  | 18 | 24% |  |  |  |
|                                                     |     |     |     |    |     |  |  |  |
| Total 1,982 1,353 466 163                           |     |     |     |    |     |  |  |  |
| <b>%</b> 100 68 24 8                                |     |     |     |    |     |  |  |  |