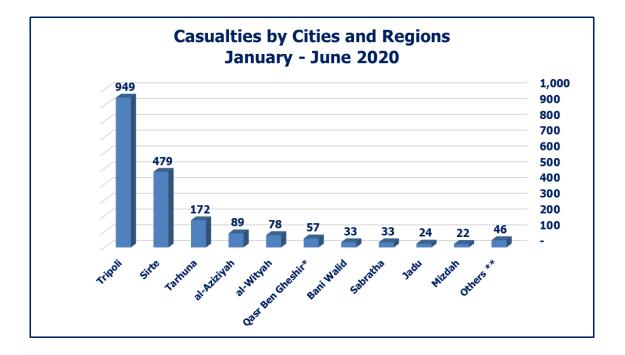

Geographically, incidents were spread across the various regions of Libya; Tripoli reported about 48% of the total number of casualties of armed clashes, 949 casualties, among them 534 civilians including 40 women and 66 children, due to armed clashes between forces loyal to Haftar and the forces loyal to the Government of National Accord (GNA); followed by Sirte with 479 casualties (24% of all casualties), caused by the armed clashes in the region between forces loyal to Haftar and the forces of GNA.

| Cities and Regio<br>Casualti |     |    |      |
|------------------------------|-----|----|------|
| Location                     |     |    |      |
| Tripoli                      | 949 | 48 |      |
| Sirte                        | 479 | 24 |      |
| Tarhuna                      | 172 | 9  |      |
| al-Aziziyah                  | 89  | 4  |      |
| al-Wityah                    | 78  | 4  | 98%  |
| Qasr Ben Gheshir*            | 57  | 3  | 9070 |
| Bani Walid                   | 33  | 2  |      |
| Sabratha                     | 33  | 2  |      |
| Jadu                         | 24  | 1  |      |
| Mizdah                       | 22  | 1  |      |
| Others **                    | 46  | 2  |      |