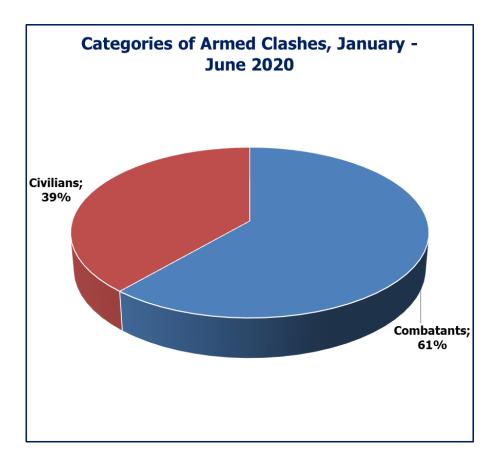

## Casualties of Armed Clashes in Libya January - June 2020

During the reporting period, a total of 1'982 casualties, including dead, wounded and prisoners, were reported as a result of armed clashes in various areas and cities of Libya. 61% of the victims were combatants, 1'217 casualties, while the civilian casualties were 765, including 86 children.

| Categories of Casualties<br>January - June 2020 |          |     |    |  |  |  |
|-------------------------------------------------|----------|-----|----|--|--|--|
| Total number<br>of Casualties                   | Children |     |    |  |  |  |
| 1,982                                           | 1,217    | 765 | 86 |  |  |  |
|                                                 | 61%      | 39% |    |  |  |  |