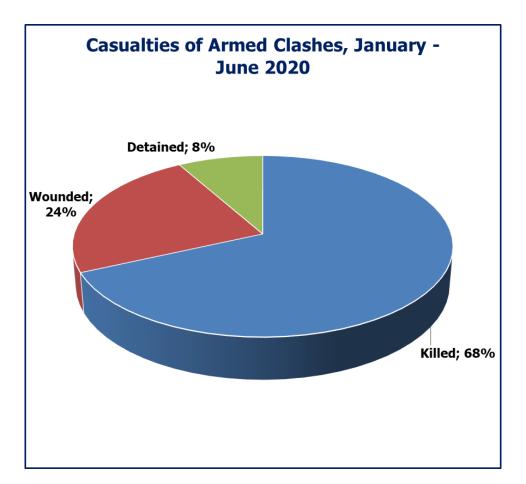

1'353 persons were killed (68% of the total), and 466 persons were injured (24%), while the rest, 163 persons were abducted or captured by the warring parties.

April was the most violent with 668 casualties, accounting for 34% of all casualties of the first six months of 2020. 70% of April's casualties were killed, 468 casualties, caused mainly by the serious escalation of armed confrontations in the cities of Tripoli and Sirte.

| Casualties of Armed Clashes<br>January - June 2020 |                               |     |       |  |  |  |
|----------------------------------------------------|-------------------------------|-----|-------|--|--|--|
| Killed                                             | Killed Wounded Detained Total |     |       |  |  |  |
| 1,353                                              | 466                           | 163 | 1,982 |  |  |  |
| 68% 24% 8%                                         |                               |     |       |  |  |  |