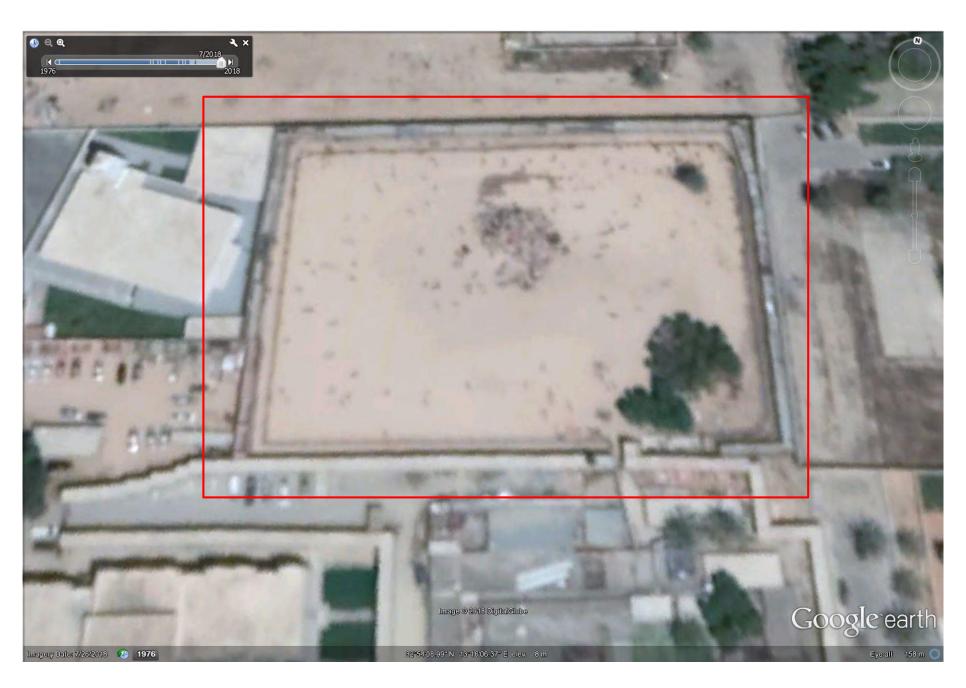

In November 2016, work started on the area north of the prison complex, to make an area for the detainees to walk around and catch some sunlight. The area was completed between 5<sup>th</sup> & 9<sup>th</sup> September 2017. A satellite image shows few people in the area.

The "recreational" area, or as the guards call it "Larea" occupies an area (70m by 100m) ~7000 m2. One cell-block at a time, of the 9 cell blocks of the prison, is allowed 1 hour in the area, and a detainee gets its chance to breath fresh air and catch a glimpse of sunshine once every 3 days.