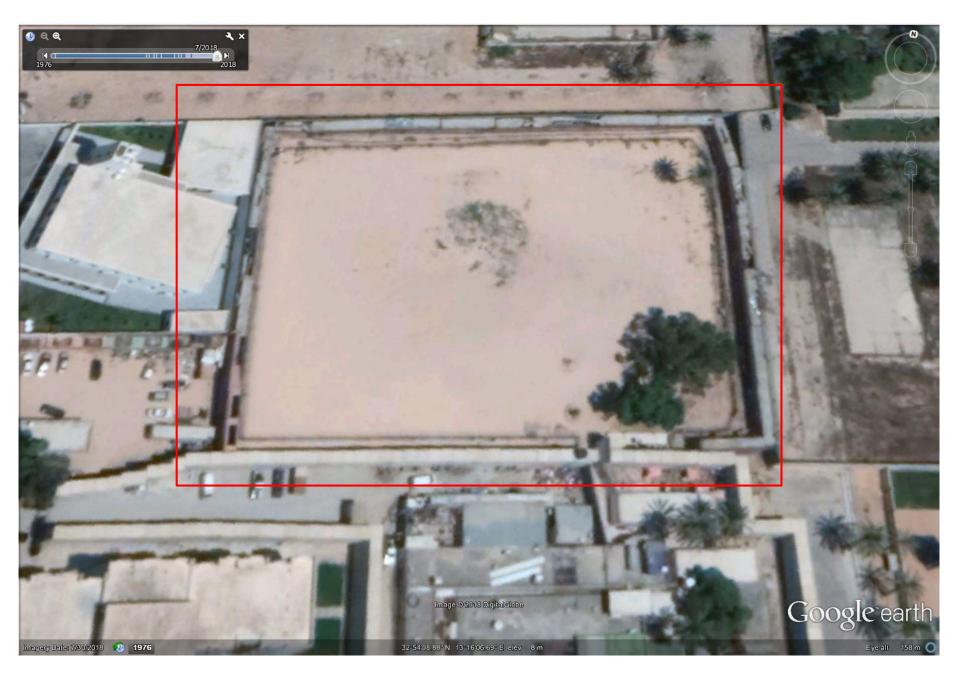

In November 2016, work started on the area north of the prison complex, to make an area for the detainees to walk around and catch some sunlight. The area was completed between 5<sup>th</sup> & 9<sup>th</sup> September 2017. A satellite image shows few people in the area.

The "recreational" area, or as the guards call it "Larea" occupies an area (70m by 100m) ~7000 m2. One cell-block at a time, of the 9 cell blocks of the prison, is allowed 1 hour in the area, and a detainee gets its chance to breath fresh air and catch a glimpse of sunshine once every 3 days.