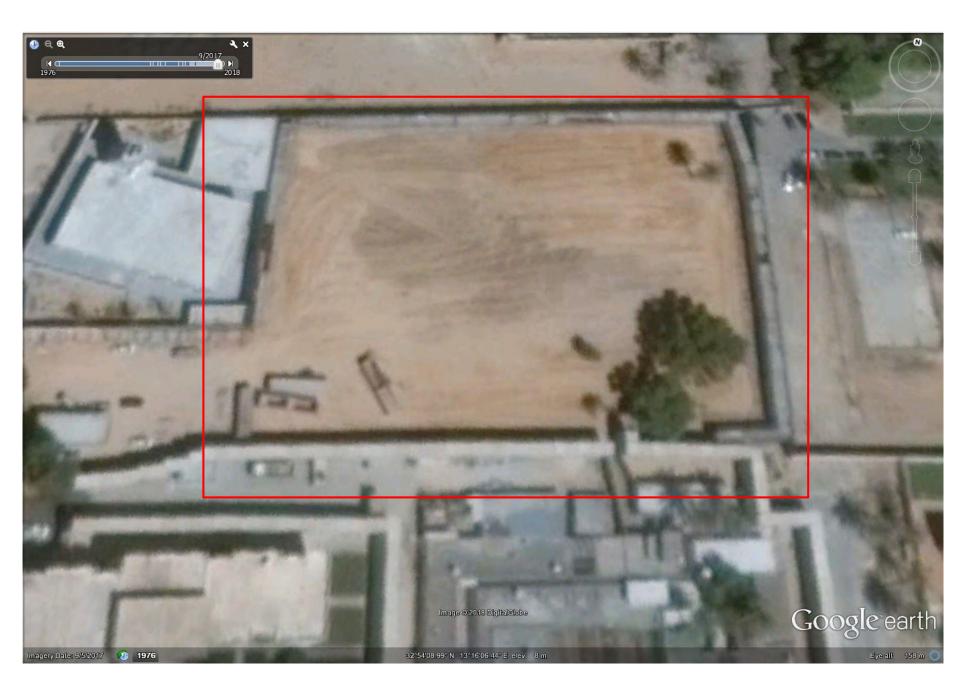

In November 2016, work started on the area north of the prison complex, to make an area for the detainees to walk around and catch some sunlight. The area was completed between 5<sup>th</sup> & 9<sup>th</sup> September 2017. A satellite image shows few people in the area.

The "recreational" area, or as the guards call it "Larea" occupies an area (70m by 100m) ~7000 m2. One cell-block at a time, of the 9 cell blocks of the prison, is allowed 1 hour in the area, and a detainee gets its chance to breath fresh air and catch a glimpse of sunshine once every 3 days.