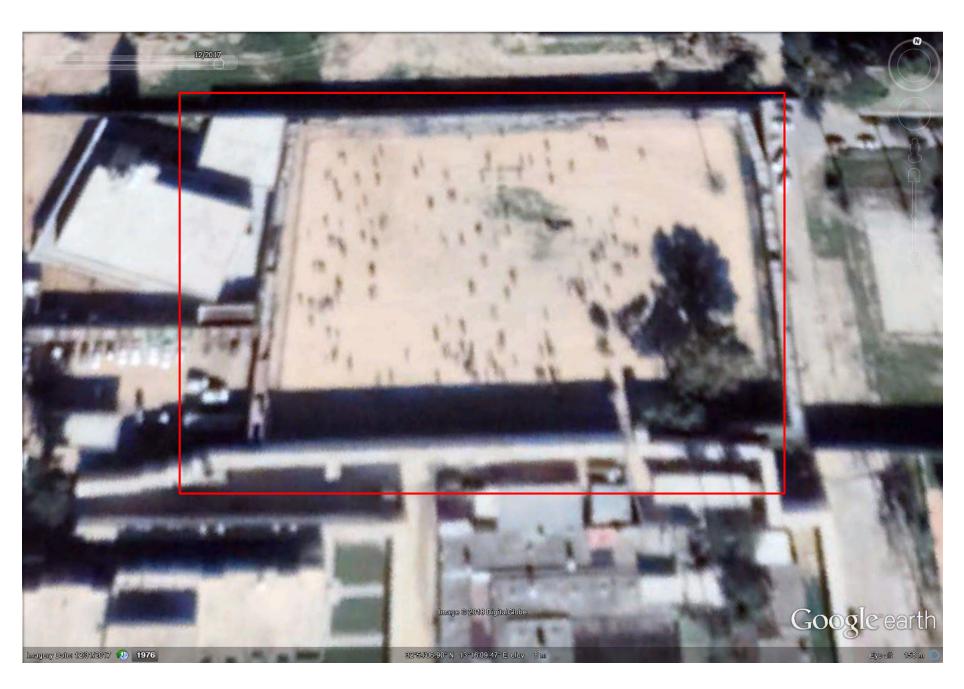

In November 2016, work started on the area north of the prison complex, to make an area for the detainees to walk around and catch some sunlight. The area was completed between 5<sup>th</sup> & 9<sup>th</sup> September 2017. A satellite image shows few people in the area.

The "recreational" area, or as the guards call it "Larea" occupies an area (70m by 100m) ~7000 m2. One cell-block at a time, of the 9 cell blocks of the prison, is allowed 1 hour in the area, and a detainee gets its chance to breath fresh air and catch a glimpse of sunshine once every 3 days.