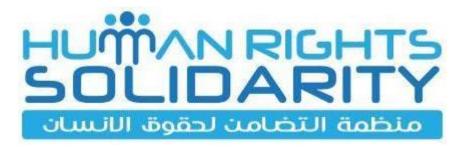

In November 2016, work started on the area north of the prison complex, to make an area for the detainees to walk around and catch some sunlight. The area was completed between 5<sup>th</sup> & 9<sup>th</sup> September 2017. A satellite image shows few people in the area.

The "recreational" area, or as the guards call it "Larea" occupies an area (70m by 100m) ~7000 m2. One cell-block at a time, of the 9 cell blocks of the prison, is allowed 1 hour in the area, and a detainee gets its chance to breath fresh air and catch a glimpse of sunshine once every 3 days.