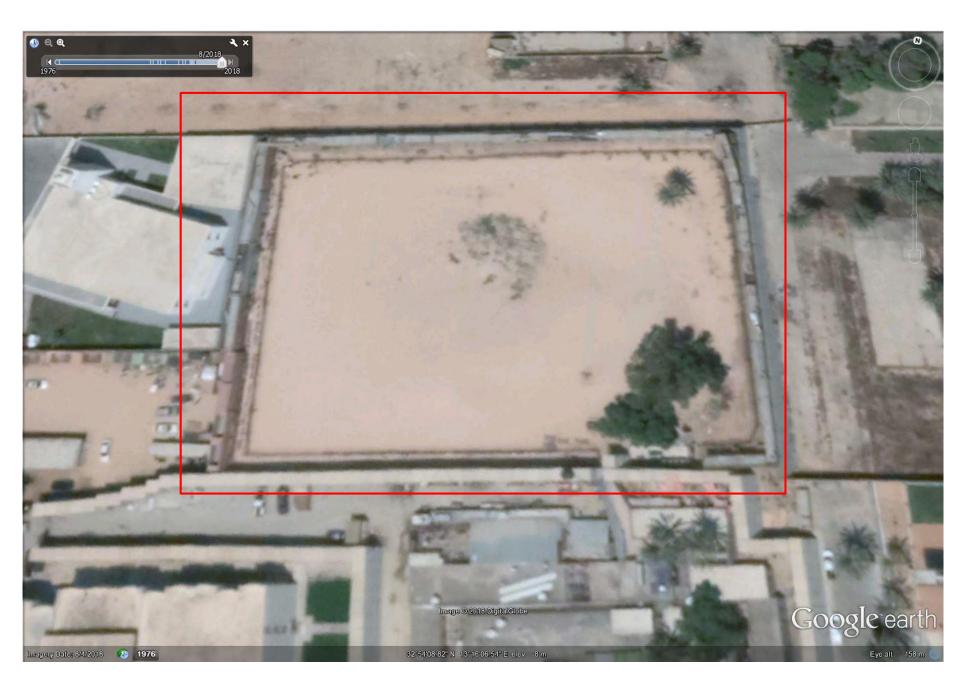

Mitiga Detention Center (prison) occupies an area (100m by 80m) ~8000 m2. Its 9 cell blocks holds about 2600 detainees, according to the report by the Office of the United Nations High Commissioner for Human Rights.

In November 2016, work started on the area north of the prison complex, to make an area for the detainees to walk around and catch some sunlight. The area was completed between 5<sup>th</sup> & 9<sup>th</sup> September 2017. A satellite image shows few people in the area.

The "recreational" area, or as the guards call it "Larea" occupies an area (70m by 100m) ~7000 m2. One cell-block at a time, of the 9 cell blocks of the prison, is allowed 1 hour in the area, and a detainee gets its chance to breath fresh air and catch a glimpse of sunshine once every 3 days.