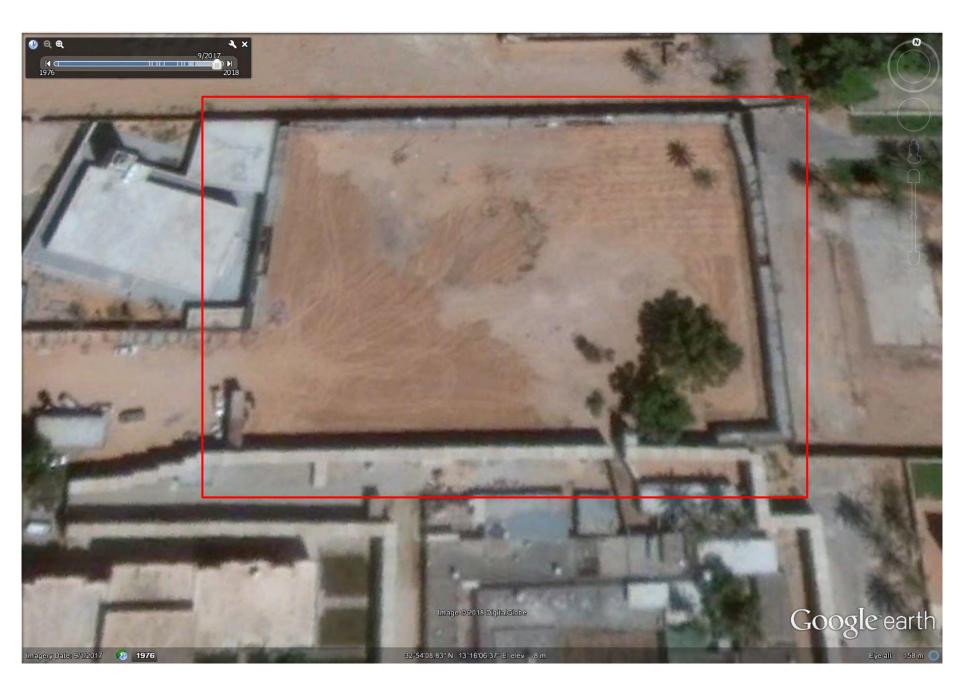

In November 2016, work started on the area north of the prison complex, to make an area for the detainees to walk around and catch some sunlight. The area was completed between 5<sup>th</sup> & 9<sup>th</sup> September 2017. A satellite image shows few people in the area.

The "recreational" area, or as the guards call it "Larea" occupies an area (70m by 100m) ~7000 m2. One cell-block at a time, of the 9 cell blocks of the prison, is allowed 1 hour in the area, and a detainee gets its chance to breath fresh air and catch a glimpse of sunshine once every 3 days.