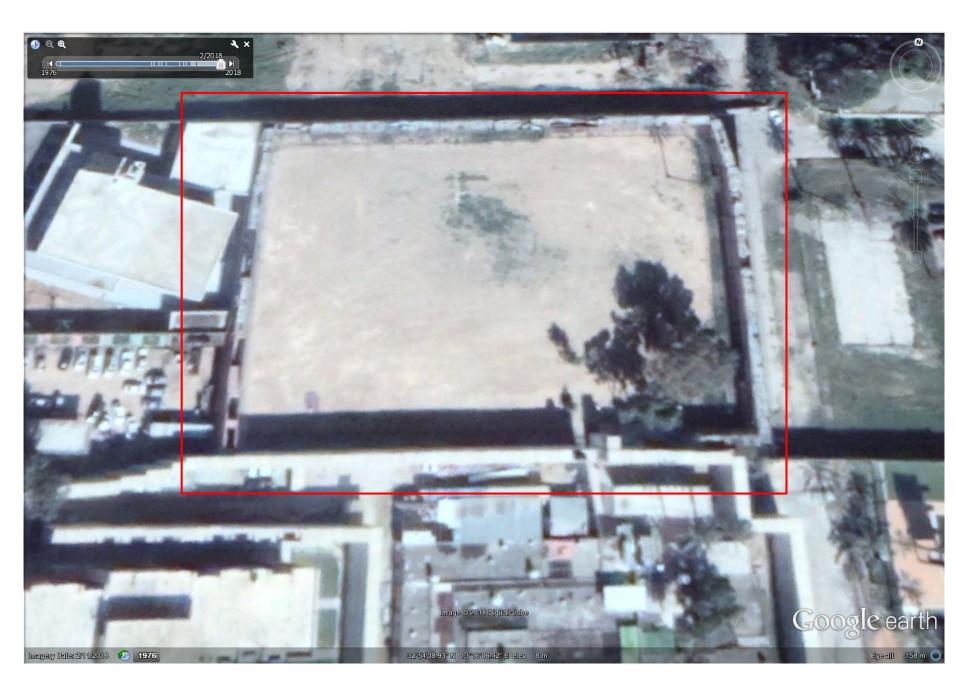

In November 2016, work started on the area north of the prison complex, to make an area for the detainees to walk around and catch some sunlight. The area was completed between 5<sup>th</sup> & 9<sup>th</sup> September 2017. A satellite image shows few people in the area.

The "recreational" area, or as the guards call it "Larea" occupies an area (70m by 100m) ~7000 m2. One cell-block at a time, of the 9 cell blocks of the prison, is allowed 1 hour in the area, and a detainee gets its chance to breath fresh air and catch a glimpse of sunshine once every 3 days.