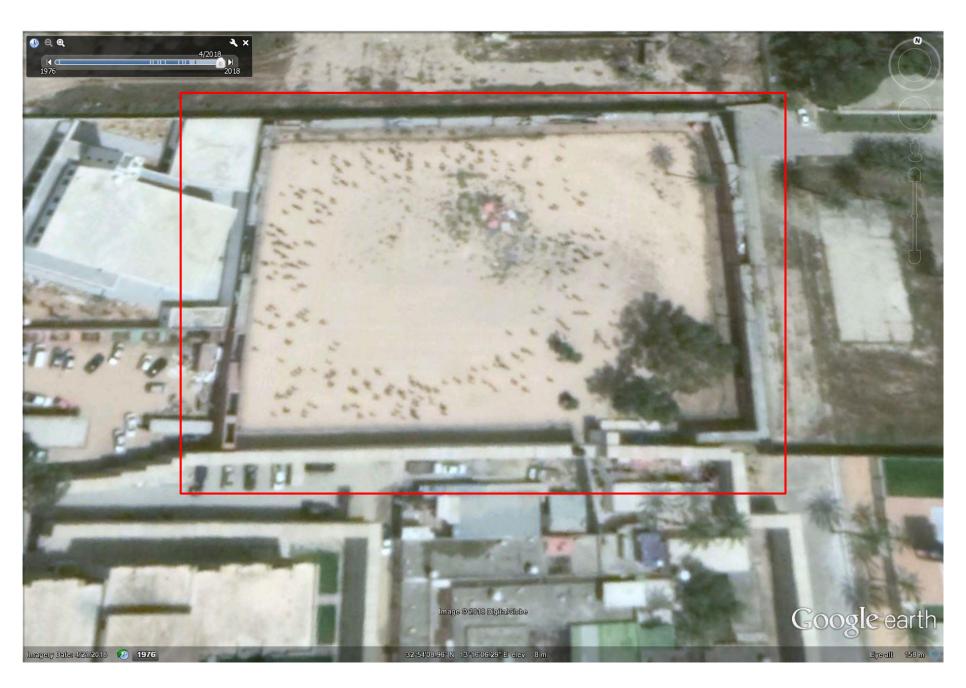

In November 2016, work started on the area north of the prison complex, to make an area for the detainees to walk around and catch some sunlight. The area was completed between 5<sup>th</sup> & 9<sup>th</sup> September 2017. A satellite image shows few people in the area.

The "recreational" area, or as the guards call it "Larea" occupies an area (70m by 100m) ~7000 m2. One cell-block at a time, of the 9 cell blocks of the prison, is allowed 1 hour in the area, and a detainee gets its chance to breath fresh air and catch a glimpse of sunshine once every 3 days.