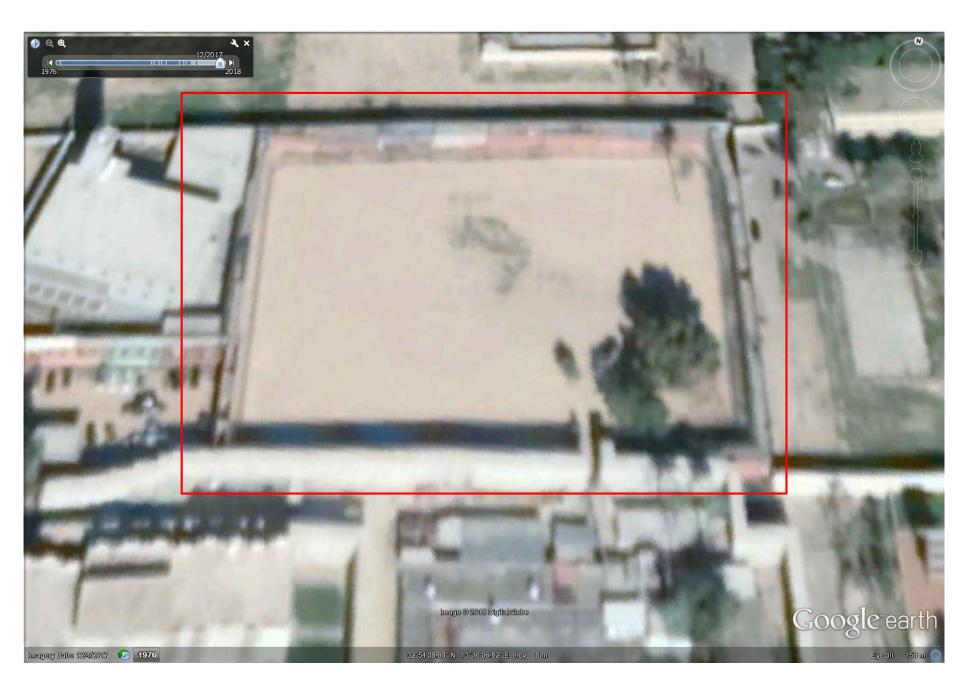

In November 2016, work started on the area north of the prison complex, to make an area for the detainees to walk around and catch some sunlight. The area was completed between 5<sup>th</sup> & 9<sup>th</sup> September 2017. A satellite image shows few people in the area.

The "recreational" area, or as the guards call it "Larea" occupies an area (70m by 100m) ~7000 m2. One cell-block at a time, of the 9 cell blocks of the prison, is allowed 1 hour in the area, and a detainee gets its chance to breath fresh air and catch a glimpse of sunshine once every 3 days.