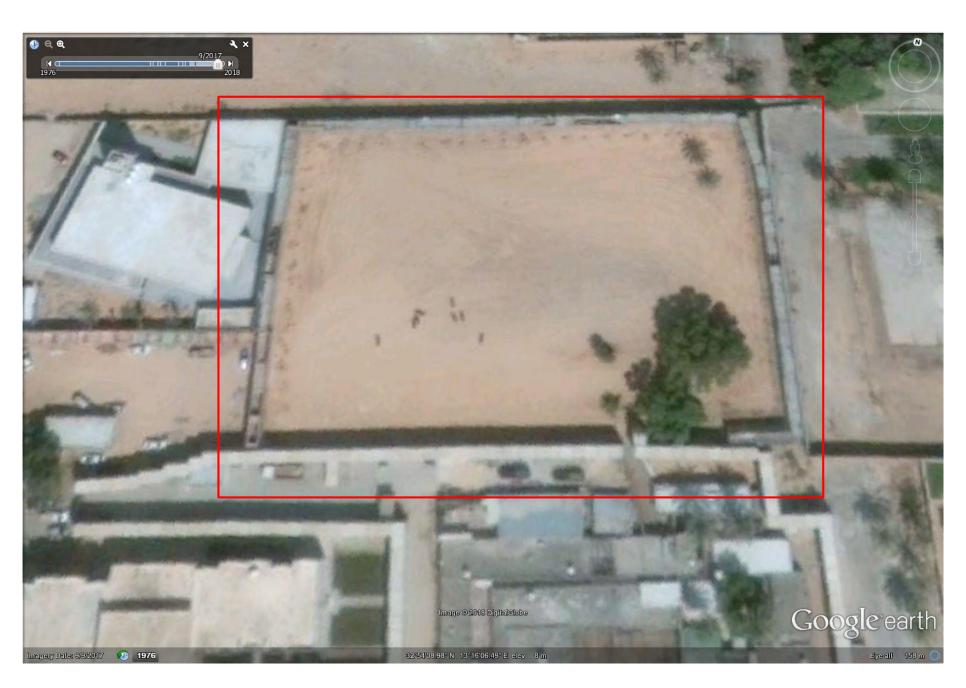

In November 2016, work started on the area north of the prison complex, to make an area for the detainees to walk around and catch some sunlight. The area was completed between 5<sup>th</sup> & 9<sup>th</sup> September 2017. A satellite image shows few people in the area.

The "recreational" area, or as the guards call it "Larea" occupies an area (70m by 100m) ~7000 m2. One cell-block at a time, of the 9 cell blocks of the prison, is allowed 1 hour in the area, and a detainee gets its chance to breath fresh air and catch a glimpse of sunshine once every 3 days.