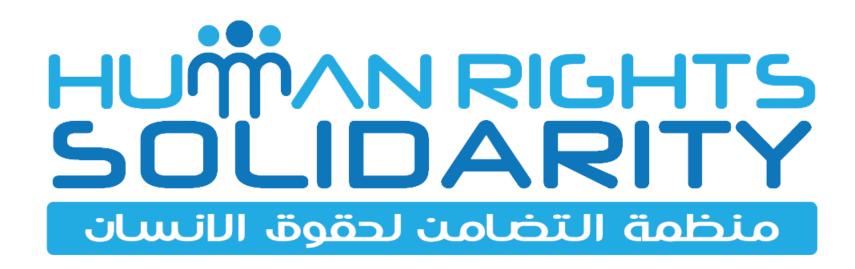

Mitiga Detention Center (prison) occupies an area (100m by 80m) ~8000 m2. Its 9 cell blocks holds about 2600 detainees, according to the report by the Office of the United Nations High Commissioner for Human Rights.

In November 2016, work started on the area north of the prison complex, to make an area for the detainees to walk around and catch some sunlight. The area was completed between 5<sup>th</sup> & 9<sup>th</sup> September 2017. A satellite image shows few people in the area.

The "recreational" area, or as the guards call it "Larea" occupies an area (70m by 100m) ~7000 m2. One cell-block at a time, of the 9 cell blocks of the prison, is allowed 1 hour in the area, and a detainee gets its chance to breath fresh air and catch a glimpse of sunshine once every 3 days.